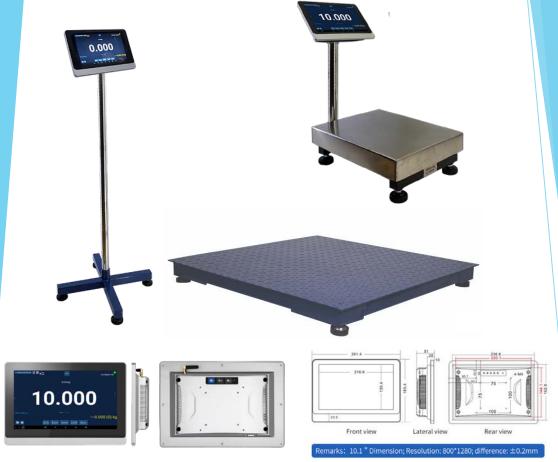

## **OMNITOUCH 10 IoT Touch Screen Indicator**

## **Features**

- 10.1 inch Capacitive Touch Screen Display
- USB Host 2.0 Export of Weighing Data via USB Thumb Drive or Bluetooth to Mobile Device
- Multi-Function & Multi-Informative Display Ideal for Check-Weighing & Counting Application
- Compatible with Wide Range of Weighing Platforms Base
- External Device Supported: Barcode Scanner, Label Printer, PLC, Signal Light Tower & Keyboard
- Configurable Weighing Capacity, Readability & Parameters

| Model            | OMNITOUCH 10                                                  |
|------------------|---------------------------------------------------------------|
| Operating System | Android OS (5.1.1 or 6.0)                                     |
| Display          | 10.1 inch Capacitive Touch Screen                             |
| Panel Display    | IP65                                                          |
| Interface        | USB Host (2.0) x 02 & Micro USB (OTG) x 01, SD Card Slot x 01 |
| Connectivity     | Wifi 2.4GHz, Bluetooth 4.0, Ethernet (RJ45) x 01, HDMI x 01   |
| Power            | 100-240VAC AC/DC Adaptor 12V/4Ah                              |