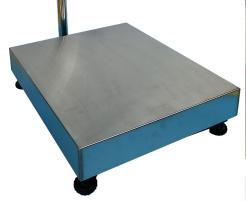

## JWI-3000W-IDS5060-ST Industrial Platform Scale

Optional conveyor roller top and table stand available

Optional castor wheels for mobility available

| Model                    | JWI-3000W-<br>IDS5060-ST-60K                                           | JWI-3000W-<br>IDS5060-ST-150K | JWI-3000W-<br>IDS5060-ST-300K |
|--------------------------|------------------------------------------------------------------------|-------------------------------|-------------------------------|
| Capacity                 | 60 kg                                                                  | 150kg                         | 300 kg                        |
| Readability              | 0.01 kg                                                                | 0.02 kg                       | 0.05 kg                       |
| Stabilisation Time (sec) | 2                                                                      |                               |                               |
| Displayed Resolution     | Up to max. 15,000d                                                     |                               |                               |
| Pan Size                 | 500mm x 600mm (stainless steel)                                        |                               |                               |
| Base Structure           | Welded Steel                                                           |                               |                               |
| Weighing Units           | kg, g, lb,oz, pcs                                                      |                               |                               |
| Calibration              | External Calibration                                                   |                               |                               |
| Display                  | Green Backlit LCD with 46mm Digits Height                              |                               |                               |
| Power Supply             | DC 9V, 0.4A (AC Adaptor Included) / SLA Re-Chargeable Battery (6V/4Ah) |                               |                               |
| Operating Temperature    | 0° to 40°C                                                             |                               |                               |
| Housing (Indicator)      | High Impact Durable ABS Plastics                                       |                               |                               |
| Column Height            | 700mm ( Up-Down Angle Adjustable Indicator Bracket)                    |                               |                               |
| Interface                | RS-232 (optional)                                                      |                               |                               |