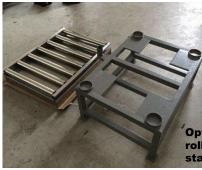

## JWI-3000W-IDS5060-ST Industrial Platform Scale

Optional conveyor roller top and table stand available

Optional castor wheels for mobility available

| Model                    | JWI-3000W-<br>IDS5060-ST-60K                                           | JWI-3000W-<br>IDS5060-ST-150K | JWI-3000W-<br>IDS5060-ST-300K |
|--------------------------|------------------------------------------------------------------------|-------------------------------|-------------------------------|
| Capacity                 | 60 kg                                                                  | 150kg                         | 300 kg                        |
| Readability              | 0.01 kg                                                                | 0.02 kg                       | 0.05 kg                       |
| Stabilisation Time (sec) | 2                                                                      |                               |                               |
| Displayed Resolution     | Up to max. 15,000d                                                     |                               |                               |
| Pan Size                 | 500mm x 600mm (stainless steel)                                        |                               |                               |
| Base Structure           | Welded Steel                                                           |                               |                               |
| Weighing Units           | kg, g, lb,oz, pcs                                                      |                               |                               |
| Calibration              | External Calibration                                                   |                               |                               |
| Display                  | Green Backlit LCD with 46mm Digits Height                              |                               |                               |
| Power Supply             | DC 9V, 0.4A (AC Adaptor Included) / SLA Re-Chargeable Battery (6V/4Ah) |                               |                               |
| Operating Temperature    | 0° to 40°C                                                             |                               |                               |
| Housing (Indicator)      | High Impact Durable ABS Plastics                                       |                               |                               |
| Column Height            | 700mm ( Up-Down Angle Adjustable Indicator Bracket)                    |                               |                               |
| Interface                | RS-232 (optional)                                                      |                               |                               |