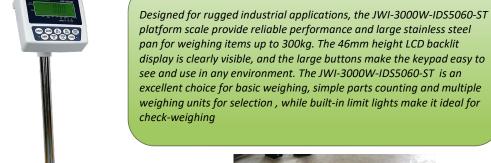

## JWI-3000W-IDS5060-ST Industrial Platform Scale

Optional conveyor roller top and table stand available

Optional castor wheels for mobility available

| Model                    | JWI-3000W-<br>IDS5060-ST-60K                                           | JWI-3000W-<br>IDS5060-ST-150K | JWI-3000W-<br>IDS5060-ST-300K |
|--------------------------|------------------------------------------------------------------------|-------------------------------|-------------------------------|
| Capacity                 | 60 kg                                                                  | 150kg                         | 300 kg                        |
| Readability              | 0.01 kg                                                                | 0.02 kg                       | 0.05 kg                       |
| Stabilisation Time (sec) | 2                                                                      |                               |                               |
| Displayed Resolution     | Up to max. 15,000d                                                     |                               |                               |
| Pan Size                 | 500mm x 600mm (stainless steel)                                        |                               |                               |
| Base Structure           | Welded Steel                                                           |                               |                               |
| Weighing Units           | kg, g, lb,oz, pcs                                                      |                               |                               |
| Calibration              | External Calibration                                                   |                               |                               |
| Display                  | Green Backlit LCD with 46mm Digits Height                              |                               |                               |
| Power Supply             | DC 9V, 0.4A (AC Adaptor Included) / SLA Re-Chargeable Battery (6V/4Ah) |                               |                               |
| Operating Temperature    | 0° to 40°C                                                             |                               |                               |
| Housing (Indicator)      | High Impact Durable ABS Plastics                                       |                               |                               |
| Column Height            | 700mm ( Up-Down Angle Adjustable Indicator Bracket)                    |                               |                               |
| Interface                | RS-232 (optional)                                                      |                               |                               |