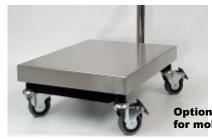

## JWI-3000W-IDS5060-ST Industrial Platform Scale

Optional conveyor roller top and table stand available

Optional castor wheels for mobility available

| Model                    | JWI-3000W-<br>IDS5060-ST-60K                                           | JWI-3000W-<br>IDS5060-ST-150K | JWI-3000W-<br>IDS5060-ST-300K |
|--------------------------|------------------------------------------------------------------------|-------------------------------|-------------------------------|
| Capacity                 | 60 kg                                                                  | 150kg                         | 300 kg                        |
| Readability              | 0.01 kg                                                                | 0.02 kg                       | 0.05 kg                       |
| Stabilisation Time (sec) | 2                                                                      |                               |                               |
| Displayed Resolution     | Up to max. 15,000d                                                     |                               |                               |
| Pan Size                 | 500mm x 600mm (stainless steel)                                        |                               |                               |
| Base Structure           | Welded Steel                                                           |                               |                               |
| Weighing Units           | kg, g, lb,oz, pcs                                                      |                               |                               |
| Calibration              | External Calibration                                                   |                               |                               |
| Display                  | Green Backlit LCD with 46mm Digits Height                              |                               |                               |
| Power Supply             | DC 9V, 0.4A (AC Adaptor Included) / SLA Re-Chargeable Battery (6V/4Ah) |                               |                               |
| Operating Temperature    | 0° to 40°C                                                             |                               |                               |
| Housing (Indicator)      | High Impact Durable ABS Plastics                                       |                               |                               |
| Column Height            | 700mm ( Up-Down Angle Adjustable Indicator Bracket)                    |                               |                               |
| Interface                | RS-232 (optional)                                                      |                               |                               |