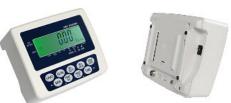

## JWI-3000W-IDS5060-ST Industrial Platform Scale

Optional conveyor roller top and table stand available

Optional castor wheels for mobility available

| Model                    | JWI-3000W-<br>IDS5060-ST-60K                                           | JWI-3000W-<br>IDS5060-ST-150K | JWI-3000W-<br>IDS5060-ST-300K |
|--------------------------|------------------------------------------------------------------------|-------------------------------|-------------------------------|
| Capacity                 | 60 kg                                                                  | 150kg                         | 300 kg                        |
| Readability              | 0.01 kg                                                                | 0.02 kg                       | 0.05 kg                       |
| Stabilisation Time (sec) | 2                                                                      |                               |                               |
| Displayed Resolution     | Up to max. 15,000d                                                     |                               |                               |
| Pan Size                 | 500mm x 600mm (stainless steel)                                        |                               |                               |
| Base Structure           | Welded Steel                                                           |                               |                               |
| Weighing Units           | kg, g, lb,oz, pcs                                                      |                               |                               |
| Calibration              | External Calibration                                                   |                               |                               |
| Display                  | Green Backlit LCD with 46mm Digits Height                              |                               |                               |
| Power Supply             | DC 9V, 0.4A (AC Adaptor Included) / SLA Re-Chargeable Battery (6V/4Ah) |                               |                               |
| Operating Temperature    | 0° to 40°C                                                             |                               |                               |
| Housing (Indicator)      | High Impact Durable ABS Plastics                                       |                               |                               |
| Column Height            | 700mm ( Up-Down Angle Adjustable Indicator Bracket)                    |                               |                               |
| Interface                | RS-232 (optional)                                                      |                               |                               |