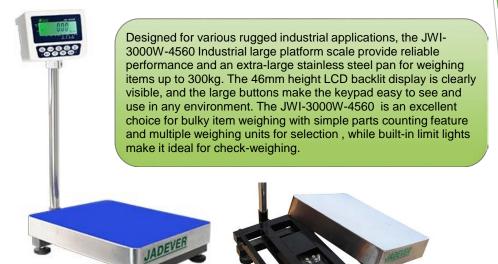

## JWI-3000W-4560 Industrial Large Platform Scale

Platform structure with paint-coated finish

| Model                    | JWI-3000W-<br>4560-60K                                                 | JWI-3000W-<br>4560-150K | JWI-3000W-<br>4560-300K |
|--------------------------|------------------------------------------------------------------------|-------------------------|-------------------------|
| Capacity                 | 60kg                                                                   | 150kg                   | 300kg                   |
| Readability              | 0.01kg                                                                 | 0.02kg                  | 0.05kg                  |
| Stabilisation Time (sec) | 2                                                                      |                         |                         |
| Displayed Resolution     | Up to max. 15,000d                                                     |                         |                         |
| Pan Size                 | 450mm x 600mm (stainless steel)                                        |                         |                         |
| Base Structure           | Welded Steel                                                           |                         |                         |
| Weighing Units           | kg, g, lb,oz, pcs,                                                     |                         |                         |
| Calibration              | External Calibration                                                   |                         |                         |
| Display                  | Green Backlit LCD with 46mm Digits Height                              |                         |                         |
| Power Supply             | DC 9V, 0.4A (AC Adaptor Included) / SLA Re-Chargeable Battery (6V/4Ah) |                         |                         |
| Operating Temperature    | 0° to 40°C                                                             |                         |                         |
| Housing (Indicator)      | High Impact Durable ABS Plastics                                       |                         |                         |
| Column Height            | 660mm ( Up-Down Angle Adjustable Indicator Bracket)                    |                         |                         |
| Interface                | RS-232 (optional)                                                      |                         |                         |