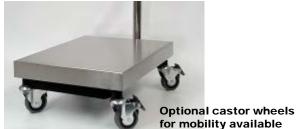

## JWI-3000W-4560 Industrial Large Platform Scale

Platform structure with paint-coated finish

| Model                    | JWI-3000W-<br>4560-60K                                                 | JWI-3000W-<br>4560-150K | JWI-3000W-<br>4560-300K |
|--------------------------|------------------------------------------------------------------------|-------------------------|-------------------------|
| Capacity                 | 60kg                                                                   | 150kg                   | 300kg                   |
| Readability              | 0.01kg                                                                 | 0.02kg                  | 0.05kg                  |
| Stabilisation Time (sec) | 2                                                                      |                         |                         |
| Displayed Resolution     | Up to max. 15,000d                                                     |                         |                         |
| Pan Size                 | 450mm x 600mm (stainless steel)                                        |                         |                         |
| Base Structure           | Welded Steel                                                           |                         |                         |
| Weighing Units           | kg, g, lb,oz, pcs,                                                     |                         |                         |
| Calibration              | External Calibration                                                   |                         |                         |
| Display                  | Green Backlit LCD with 46mm Digits Height                              |                         |                         |
| Power Supply             | DC 9V, 0.4A (AC Adaptor Included) / SLA Re-Chargeable Battery (6V/4Ah) |                         |                         |
| Operating Temperature    | 0° to 40°C                                                             |                         |                         |
| Housing (Indicator)      | High Impact Durable ABS Plastics                                       |                         |                         |
| Column Height            | 660mm ( Up-Down Angle Adjustable Indicator Bracket)                    |                         |                         |
| Interface                | RS-232 (optional)                                                      |                         |                         |