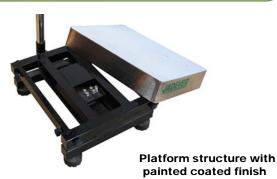

| Model                    | JWI-700C-<br>4560-60K                                                    | JWI-700C-<br>4560-150K | JWI-700C-<br>4560-300K | JWI-700C-<br>4560-500K |
|--------------------------|--------------------------------------------------------------------------|------------------------|------------------------|------------------------|
|                          |                                                                          |                        |                        |                        |
| Capacity                 | 60kg                                                                     | 150kg                  | 300kg                  | 500kg                  |
| Readability              | 0.005kg                                                                  | 0.01kg                 | 0.02kg                 | 0.05kg                 |
| Stabilisation Time (sec) | 2-3                                                                      |                        |                        |                        |
| Pan Size                 | 450mm x 600mm (stainless steel)                                          |                        |                        |                        |
| Base Structure           | Painted Welded Steel                                                     |                        |                        |                        |
| Weighing Units           | kg, lb                                                                   |                        |                        |                        |
| Calibration              | External Calibration                                                     |                        |                        |                        |
| Display                  | Green Backlit LCD with 19mm Digits Height (3 Display Windows)            |                        |                        |                        |
| Power Supply             | AC 110/220V ±10% (AC Cord Included) / SLA Re-Chargeable Battery (6V/4AH) |                        |                        |                        |
| Operating Temperature    | -5°C to 40°C                                                             |                        |                        |                        |
| Housing (Indicator)      | High Impact Durable ABS Plastics                                         |                        |                        |                        |
| Column Height            | 660mm ( Up-Down Angle Adjustable Indicator Bracket)                      |                        |                        |                        |
| Interface                | RS-232 (optional)                                                        |                        |                        |                        |