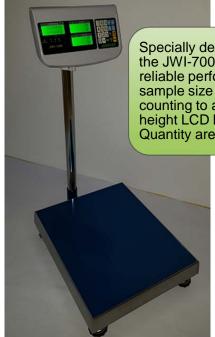

## JWI-700C-4560 Industrial Platform Counting Scale

Specially designed for industrial counting applications, the JWI-700C-4560 platform counting scale provide reliable performance. Its numeric keypad simplifies the sample size and unit weight entry, and facilitates check counting to a predefined weight or quantity. The 19mm height LCD backlit display for Weight, Unit Weight & Quantity are clearly visible under dim condition.