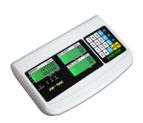

## JWI-700C-4560 Industrial Platform Counting Scale

Specially designed for industrial counting applications, the JWI-700C-4560 platform counting scale provide reliable performance. Its numeric keypad simplifies the sample size and unit weight entry, and facilitates check counting to a predefined weight or quantity. The 19mm height LCD backlit display for Weight, Unit Weight & Quantity are clearly visible under dim condition.