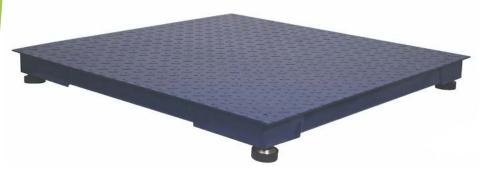

## **IDS-ST** Low Profile Industrial Floor Scale

## STRUCTURAL DESIGN • SPECIALISED FOOTING

The IDS series features square platforms with up to 10,000kg capacities, coated alloy steel shear beam load cell, 2-3mm thick checkered steel deck, 60mm diameter adjustable rubber feet, stainless steel junction box and durable structural steel channel. IDS-ST floor scales provide exceptional performance in light industrial which is ideal for warehouses, logistics operations, processing plants, and shipping/receiving departments. Ideally suited for pallet, big sizes cargo, drum, and package weighing with the help of forklift. The IDS-ST's checkered mild steel deck tread-plate with powder-coat paint handles rugged industrial weighing use. Pit-less design for easy installation on ground level. Optional ramp available for Pallet Truck / Stacker access.