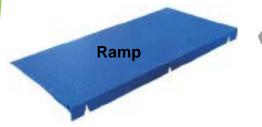

## STRUCTURAL DESIGN • SPECIALISED FOOTING

The IDS series features square platforms with up to 10,000kg capacities, coated alloy steel shear beam load cell, 2-3mm thick checkered steel deck, 60mm diameter adjustable rubber feet, stainless steel junction box and durable structural steel channel. IDS-ST floor scales provide exceptional performance in light industrial which is ideal for warehouses, logistics operations, processing plants, and shipping/receiving departments. Ideally suited for pallet, big sizes cargo, drum, and package weighing with the help of forklift. The IDS-ST's checkered mild steel deck tread-plate with powder-coat paint handles rugged industrial weighing use. Pit-less design for easy installation on ground level. Optional ramp available for Pallet Truck / Stacker access.