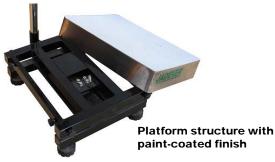

## JWI-3000W-4560 Industrial Large Platform Scale

Optional castor wheels for mobility available

| Model                    | JWI-3000W-<br>4560-150K                                                | JWI-3000W-<br>4560-200K | JWI-3000W-<br>4560-300K |
|--------------------------|------------------------------------------------------------------------|-------------------------|-------------------------|
| Capacity                 | 150kg                                                                  | 200kg                   | 300kg                   |
| Readability              | 0.02kg                                                                 | 0.05kg                  | 0.05kg                  |
| Stabilisation Time (sec) | 2                                                                      |                         |                         |
| Displayed Resolution     | Up to max. 15,000d                                                     |                         |                         |
| Pan Size                 | 450mm x 600mm (stainless steel)                                        |                         |                         |
| Base Structure           | Welded Steel                                                           |                         |                         |
| Weighing Units           | kg, g, lb,oz, pcs,                                                     |                         |                         |
| Calibration              | External Calibration                                                   |                         |                         |
| Display                  | Green Backlit LCD with 46mm Digits Height                              |                         |                         |
| Power Supply             | DC 9V, 0.4A (AC Adaptor Included) / SLA Re-Chargeable Battery (6V/4Ah) |                         |                         |
| Operating Temperature    | 0° to 40°C                                                             |                         |                         |
| Housing (Indicator)      | High Impact Durable ABS Plastics                                       |                         |                         |
| Column Height            | 660mm ( Up-Down Angle Adjustable Indicator Bracket)                    |                         |                         |
| Interface                | RS-232 (optional)                                                      |                         |                         |