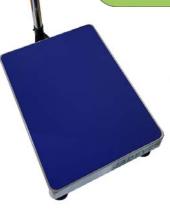

## JWI-3000W-4560 Industrial Large Platform Scale

Optional castor wheels for mobility available

| Model                    | JWI-3000W-<br>4560-150K                                                | JWI-3000W-<br>4560-200K | JWI-3000W-<br>4560-300K |
|--------------------------|------------------------------------------------------------------------|-------------------------|-------------------------|
| Capacity                 | 150kg                                                                  | 200kg                   | 300kg                   |
| Readability              | 0.02kg                                                                 | 0.05kg                  | 0.05kg                  |
| Stabilisation Time (sec) | 2                                                                      |                         |                         |
| Displayed Resolution     | Up to max. 15,000d                                                     |                         |                         |
| Pan Size                 | 450mm x 600mm (stainless steel)                                        |                         |                         |
| Base Structure           | Welded Steel                                                           |                         |                         |
| Weighing Units           | kg, g, lb,oz, pcs,                                                     |                         |                         |
| Calibration              | External Calibration                                                   |                         |                         |
| Display                  | Green Backlit LCD with 46mm Digits Height                              |                         |                         |
| Power Supply             | DC 9V, 0.4A (AC Adaptor Included) / SLA Re-Chargeable Battery (6V/4Ah) |                         |                         |
| Operating Temperature    | 0° to 40°C                                                             |                         |                         |
| Housing (Indicator)      | High Impact Durable ABS Plastics                                       |                         |                         |
| Column Height            | 660mm ( Up-Down Angle Adjustable Indicator Bracket)                    |                         |                         |
| Interface                | RS-232 (optional)                                                      |                         |                         |