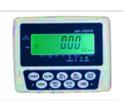

## JWI-3000W-4560 Industrial Large Platform Scale

Optional castor wheels for mobility available

| Model                    | JWI-3000W-<br>4560-150K                                                | JWI-3000W-<br>4560-200K | JWI-3000W-<br>4560-300K |
|--------------------------|------------------------------------------------------------------------|-------------------------|-------------------------|
| Capacity                 | 150kg                                                                  | 200kg                   | 300kg                   |
| Readability              | 0.02kg                                                                 | 0.05kg                  | 0.05kg                  |
| Stabilisation Time (sec) | 2                                                                      |                         |                         |
| Displayed Resolution     | Up to max. 15,000d                                                     |                         |                         |
| Pan Size                 | 450mm x 600mm (stainless steel)                                        |                         |                         |
| Base Structure           | Welded Steel                                                           |                         |                         |
| Weighing Units           | kg, g, lb,oz, pcs,                                                     |                         |                         |
| Calibration              | External Calibration                                                   |                         |                         |
| Display                  | Green Backlit LCD with 46mm Digits Height                              |                         |                         |
| Power Supply             | DC 9V, 0.4A (AC Adaptor Included) / SLA Re-Chargeable Battery (6V/4Ah) |                         |                         |
| Operating Temperature    | 0° to 40°C                                                             |                         |                         |
| Housing (Indicator)      | High Impact Durable ABS Plastics                                       |                         |                         |
| Column Height            | 660mm ( Up-Down Angle Adjustable Indicator Bracket)                    |                         |                         |
| Interface                | RS-232 (optional)                                                      |                         |                         |