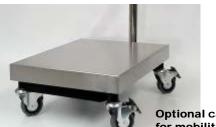

## JWI-3000W-4560 Industrial Large Platform Scale

Optional castor wheels for mobility available

| Model                    | JWI-3000W-<br>4560-150K                                                | JWI-3000W-<br>4560-200K | JWI-3000W-<br>4560-300K |
|--------------------------|------------------------------------------------------------------------|-------------------------|-------------------------|
| Capacity                 | 150kg                                                                  | 200kg                   | 300kg                   |
| Readability              | 0.02kg                                                                 | 0.05kg                  | 0.05kg                  |
| Stabilisation Time (sec) | 2                                                                      |                         |                         |
| Displayed Resolution     | Up to max. 15,000d                                                     |                         |                         |
| Pan Size                 | 450mm x 600mm (stainless steel)                                        |                         |                         |
| Base Structure           | Welded Steel                                                           |                         |                         |
| Weighing Units           | kg, g, lb,oz, pcs,                                                     |                         |                         |
| Calibration              | External Calibration                                                   |                         |                         |
| Display                  | Green Backlit LCD with 46mm Digits Height                              |                         |                         |
| Power Supply             | DC 9V, 0.4A (AC Adaptor Included) / SLA Re-Chargeable Battery (6V/4Ah) |                         |                         |
| Operating Temperature    | 0° to 40°C                                                             |                         |                         |
| Housing (Indicator)      | High Impact Durable ABS Plastics                                       |                         |                         |
| Column Height            | 660mm ( Up-Down Angle Adjustable Indicator Bracket)                    |                         |                         |
| Interface                | RS-232 (optional)                                                      |                         |                         |