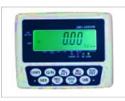

## JWI-3000W-BRQ4050 Industrial Platform Scale

| Model                    | JWI-3000W-<br>BRQ4050-30K                                              | JWI-3000W-<br>BRQ4050-60K | JWI-3000W-<br>BRQ4050-150K | JWI-3000W-<br>BRQ4050-300K |
|--------------------------|------------------------------------------------------------------------|---------------------------|----------------------------|----------------------------|
| Capacity                 | 30kg                                                                   | 60kg                      | 150kg                      | 300kg                      |
| Readability              | 0.005kg                                                                | 0.01kg                    | 0.02kg                     | 0.05kg                     |
| Stabilisation Time (sec) | 2                                                                      |                           |                            |                            |
| Displayed Resolution     | Up to max. 15,000d                                                     |                           |                            |                            |
| Pan Size                 | 400mm x 500mm (stainless steel)                                        |                           |                            |                            |
| Base Structure           | Mild Steel                                                             |                           |                            |                            |
| Weighing Units           | kg, g, lb,oz, pcs,                                                     |                           |                            |                            |
| Calibration              | External Calibration                                                   |                           |                            |                            |
| Display                  | Green Backlit LCD with 46mm Digits Height                              |                           |                            |                            |
| Power Supply             | DC 9V, 0.4A (AC Adaptor Included) / SLA Re-Chargeable Battery (6V/4Ah) |                           |                            |                            |
| Operating Temperature    | 0° to 40°C                                                             |                           |                            |                            |
| Housing (Indicator)      | High Impact Durable ABS Plastics                                       |                           |                            |                            |
| Column Height            | 660mm ( Up-Down Angle Adjustable Indicator Bracket)                    |                           |                            |                            |
| Interface                | RS-232 (optional)                                                      |                           |                            |                            |