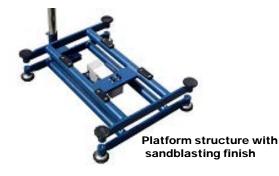

## JWI-3000W-BRQ4050 Industrial Platform Scale

| Model                    | JWI-3000W-<br>BRQ4050-30K                                              | JWI-3000W-<br>BRQ4050-60K | JWI-3000W-<br>BRQ4050-150K | JWI-3000W-<br>BRQ4050-300K |
|--------------------------|------------------------------------------------------------------------|---------------------------|----------------------------|----------------------------|
| Capacity                 | 30kg                                                                   | 60kg                      | 150kg                      | 300kg                      |
| Readability              | 0.005kg                                                                | 0.01kg                    | 0.02kg                     | 0.05kg                     |
| Stabilisation Time (sec) | 2                                                                      |                           |                            |                            |
| Displayed Resolution     | Up to max. 15,000d                                                     |                           |                            |                            |
| Pan Size                 | 400mm x 500mm (stainless steel)                                        |                           |                            |                            |
| Base Structure           | Mild Steel                                                             |                           |                            |                            |
| Weighing Units           | kg, g, lb,oz, pcs,                                                     |                           |                            |                            |
| Calibration              | External Calibration                                                   |                           |                            |                            |
| Display                  | Green Backlit LCD with 46mm Digits Height                              |                           |                            |                            |
| Power Supply             | DC 9V, 0.4A (AC Adaptor Included) / SLA Re-Chargeable Battery (6V/4Ah) |                           |                            |                            |
| Operating Temperature    | 0° to 40°C                                                             |                           |                            |                            |
| Housing (Indicator)      | High Impact Durable ABS Plastics                                       |                           |                            |                            |
| Column Height            | 660mm ( Up-Down Angle Adjustable Indicator Bracket)                    |                           |                            |                            |
| Interface                | RS-232 (optional)                                                      |                           |                            |                            |