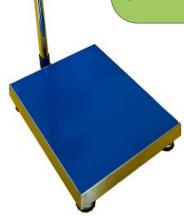

## JWI-3000W-BRQ4050 Industrial Platform Scale

| Model                    | JWI-3000W-<br>BRQ4050-30K                                              | JWI-3000W-<br>BRQ4050-60K | JWI-3000W-<br>BRQ4050-150K | JWI-3000W-<br>BRQ4050-300K |
|--------------------------|------------------------------------------------------------------------|---------------------------|----------------------------|----------------------------|
| Capacity                 | 30kg                                                                   | 60kg                      | 150kg                      | 300kg                      |
| Readability              | 0.005kg                                                                | 0.01kg                    | 0.02kg                     | 0.05kg                     |
| Stabilisation Time (sec) | 2                                                                      |                           |                            |                            |
| Displayed Resolution     | Up to max. 15,000d                                                     |                           |                            |                            |
| Pan Size                 | 400mm x 500mm (stainless steel)                                        |                           |                            |                            |
| Base Structure           | Mild Steel                                                             |                           |                            |                            |
| Weighing Units           | kg, g, lb,oz, pcs,                                                     |                           |                            |                            |
| Calibration              | External Calibration                                                   |                           |                            |                            |
| Display                  | Green Backlit LCD with 46mm Digits Height                              |                           |                            |                            |
| Power Supply             | DC 9V, 0.4A (AC Adaptor Included) / SLA Re-Chargeable Battery (6V/4Ah) |                           |                            |                            |
| Operating Temperature    | 0° to 40°C                                                             |                           |                            |                            |
| Housing (Indicator)      | High Impact Durable ABS Plastics                                       |                           |                            |                            |
| Column Height            | 660mm ( Up-Down Angle Adjustable Indicator Bracket)                    |                           |                            |                            |
| Interface                | RS-232 (optional)                                                      |                           |                            |                            |