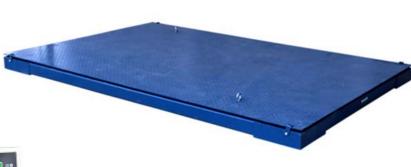

### PD / PDQ Series

PD/PDQ series floor scales provide exceptional performance in tough industrial for warehousing, logistics operations, processing plants and chemical operation. Ideally suitable for pallet, drum and package weighing.

Quick connects and immediately with minimal installation and setup.

The PD/PDQ floor scale's anti-corrosion shear beam load cells provide high accuracy and long-lasting reliability.

PD/PDQ adopt rock pin design instead of levelling feets to improve accuracy and performance.

#### **Product Features**

- Stainless Steel J-box
- Painting Platform
- Rock Pin Design
- Internal Wiring Fully Protected

| Model<br>(Mild Steel) | Model<br>(Stainless Steel) | Capacity<br>(kg) | Accuracy | Increment<br>(kg) | Platform Size<br>(mm) |
|-----------------------|----------------------------|------------------|----------|-------------------|-----------------------|
| PDQ0808-1.5T          | PD0808-1.5T                | 1500             | III      | 0.5               | 800 x 800             |
| PDQ1010-1.5T          | PD1010-1.5T                | 1500             |          | 0.5               | 1000 x 1000           |
| PDQ1010-3T            | PD1010-3T                  | 3000             |          | 1                 | 1000 x 1000           |
| PDQ1212-1.5T          | PD1212-1.5T                | 1500             |          | 0.5               | 1200 x 1200           |
| PDQ1212-3T            | PD1212-3T                  | 3000             |          | 1                 | 1200 x 1200           |
| PDQ1515-3T            | PD1515-3T                  | 3000             |          | 1                 | 1500 x 1500           |
| PDQ1515-6T            | PD1515-6T                  | 6000             |          | 2                 | 1500 x 1500           |
| PDQ-2020-6T           | PD-2020-6T                 | 6000             |          | 2                 | 2000 x 2000           |
| PDQ2020-10T           | PD2020-10T                 | 10000            |          | 2                 | 2000 x 2000           |