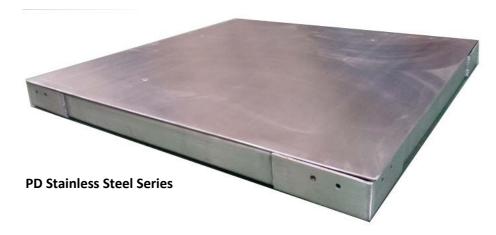

#### **Product Features**

- Stainless Steel J-box
- Painting Platform
- Rock Pin Design
- Internal Wiring Fully Protected

| Model<br>(Mild Steel) | Model<br>(Stainless Steel) | Capacity<br>(kg) | Accuracy | Increment<br>(kg) | Platform Size<br>(mm) |
|-----------------------|----------------------------|------------------|----------|-------------------|-----------------------|
| PDQ0808-1.5T          | PD0808-1.5T                | 1500             | III      | 0.5               | 800 x 800             |
| PDQ1010-1.5T          | PD1010-1.5T                | 1500             |          | 0.5               | 1000 x 1000           |
| PDQ1010-3T            | PD1010-3T                  | 3000             |          | 1                 | 1000 x 1000           |
| PDQ1212-1.5T          | PD1212-1.5T                | 1500             |          | 0.5               | 1200 x 1200           |
| PDQ1212-3T            | PD1212-3T                  | 3000             |          | 1                 | 1200 x 1200           |
| PDQ1515-3T            | PD1515-3T                  | 3000             |          | 1                 | 1500 x 1500           |
| PDQ1515-6T            | PD1515-6T                  | 6000             |          | 2                 | 1500 x 1500           |
| PDQ-2020-6T           | PD-2020-6T                 | 6000             |          | 2                 | 2000 x 2000           |
| PDQ2020-10T           | PD2020-10T                 | 10000            |          | 2                 | 2000 x 2000           |