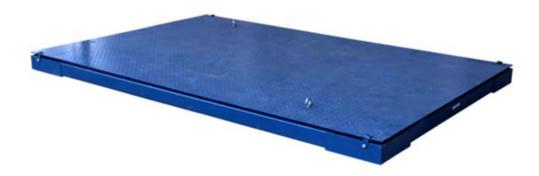

### PD / PDQ Series

PD/PDQ series floor scales provide exceptional performance in tough industrial for warehousing, logistics operations, processing plants and chemical operation. Ideally suitable for pallet, drum and package weighing.

Quick connects and immediately with minimal installation and setup.

The PD/PDQ floor scale's anti-corrosion shear beam load cells provide high accuracy and long-lasting reliability.

PD/PDQ adopt rock pin design instead of levelling feets to improve accuracy and performance.

The scale's low profile means that less effort is required to manually place a load on the scale

The digital weight indicator is not included, and Scale-Tech (Global) offers a multitude of models to select from to compliment your scale.